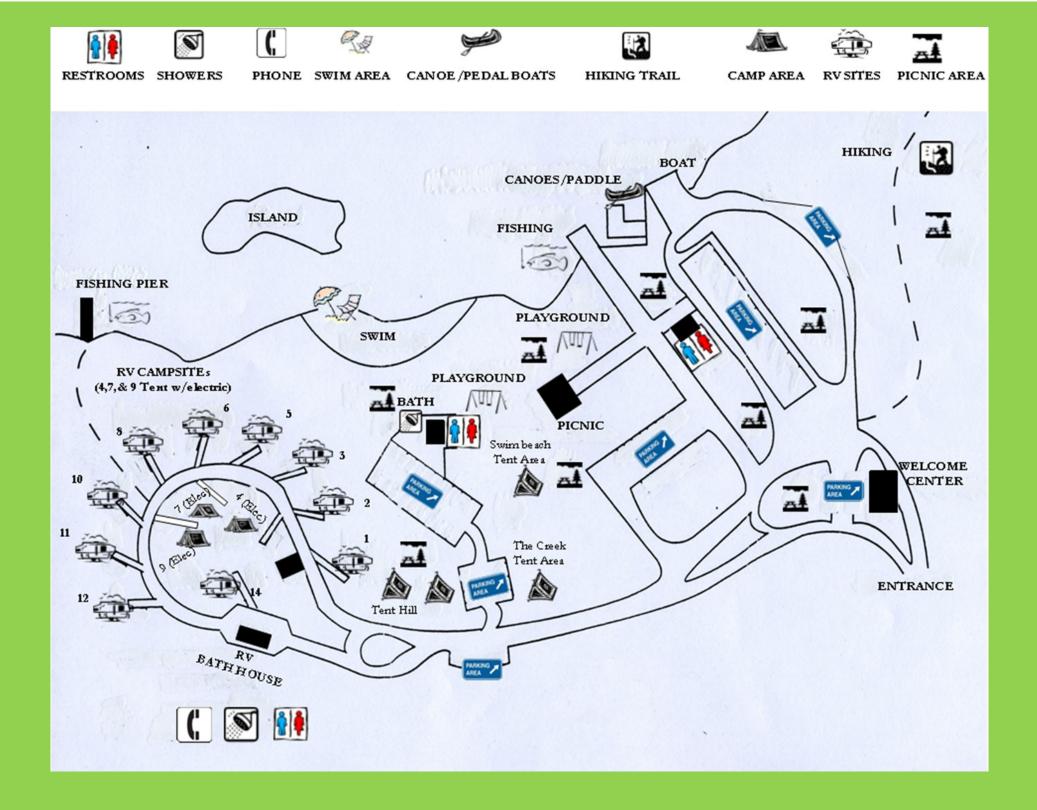

The Operations Center is located at the entrance of the park, please pay all fees here. There are restrooms & showers located within the Park. They are located by the boat ramp, and the swim beach, and at the campsite area.