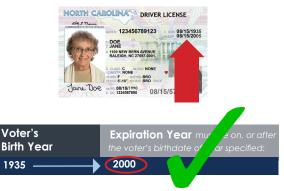

## 65 or older?

A voter 65 or older may use an expired form of any acceptable ID if the ID was unexpired on their 65th birthday

## How to use the Age Guide:

- 1. Find the voter's year of birth in the left column.
- 2. Follow the corresponding color line to the right column to find the expiration year.
- Add the voter's birthdate (month/day) to the expiration year to determine if the voter's ID was valid on their 65th birthday.

## Example:

A voter born on August 15, 1935 will be able to use an ID that expired on, or after August 15, 2000

| Voter's Birth | <b>Expiration Year</b> must be on, or after |
|---------------|---------------------------------------------|
| Year          | the voter's birthdate of year specified:    |
| 1920          | 1985                                        |
| 1921          | 1986                                        |
| 1922          | 1987                                        |
| 1923          | 1988                                        |
| 1924          | 1989                                        |
| 1925          | 1990                                        |
| 1926          | 1991                                        |
| 1927          | 1992                                        |
| 1928          | 1993                                        |
| 1929          | 1994                                        |
| 1930          | 1995                                        |
| 1931          | 1996                                        |
| 1932          | 1997                                        |
| 1933          | 1998                                        |
| 1934          | 1999                                        |
| 1935          | 2000                                        |
| 1936          | 2001                                        |
| 1937          | 2002                                        |
| 1938          | 2003                                        |
| 1939          | 2004                                        |
| 1940          | 2005                                        |
| 1941          | 2006                                        |
| 1942          | 2007                                        |
| 1943          | 2008                                        |
| 1944          | 2009                                        |
| 1945          | 2010                                        |
| 1946          | 2011                                        |
| 1947          | 2012                                        |
| 1948          | 2013                                        |
| 1949          | 2014                                        |
| 1950          | 2015                                        |
| 1951          | 2016                                        |
| 1952          | 2017                                        |
| 1953          | 2018                                        |
| 1954          | 2019                                        |
| 1955          | 2020                                        |
| 1956          | 2021                                        |
| 1957          | 2022                                        |
| 1958          | 2023                                        |
| 1959          | 2024                                        |