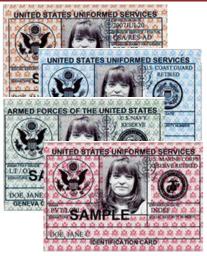

#### Military ID and Veteran ID cards have no expiration date requirement

<sup>\*</sup> Images are for illustrative purposes only. Please refer to the State Board of Elections website for a complete list of acceptable IDs, including Tribal, Student and Employee IDs.