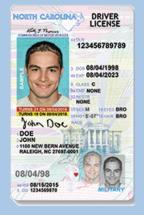

#### **NC Driver License**

#### These IDs must be valid and unexpired, or been expired for 1 year or less